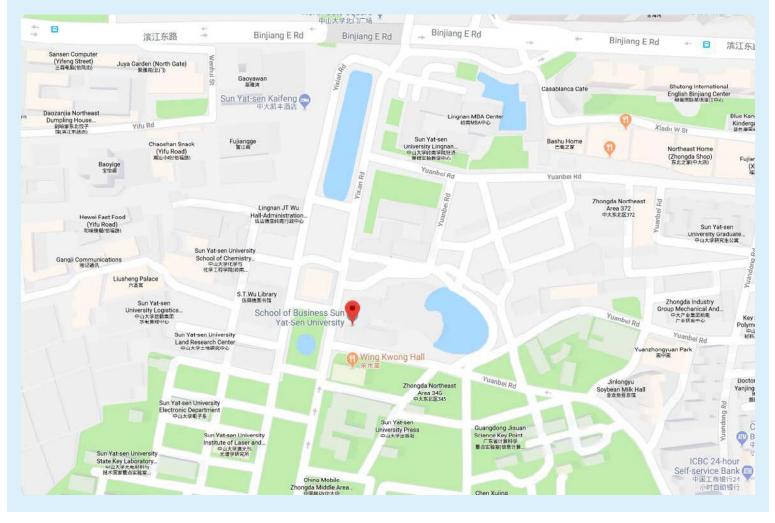

#### **Conference Venue**

Pq4

Business school, Sun Yatsen University. For the early bird registration price, the conference fees have been paid on or before **April 30, 2018** (Beijing Time).

Exchange rate was 1USD = 6.31RMB on Apr.24, 2018. Register online now! Visit our website:

## Conference Venue: Business School, Sun Yat-sen University

Established in 1985, SYSBS is regarded as a leading business education institution in China.